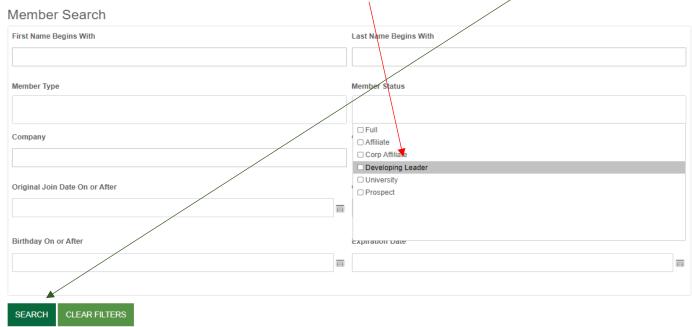

#### The Member Search criteria page will then appear.

Member Search allows you to filter your *current* member list using select criteria. You can use this function to identify your Developing Leader members, members working for a specific company and other select member groups, such as your Principal or Associate members.

# Member Search First Name Begins With Last Name Begins With Member Type Member Status Corporate Member Company ○ Yes ○ No Original Join Date On or After Original Join Date On or Before $\blacksquare$ ⊞ Birthday On or After **Expiration Date** Ш SEARCH

You can begin using this to search for any **current** member information. If you are conducting multiple searches, please **CLEAR FILTERS** between searches.

#### **EXAMPLE:** To determine your Developing Leader members:

Click into the Member Status box and choose Developing Leader then SEARCH:

f you are conducting multiple searches, please CLEAR FILTERS between searches. To download the information into an Excel Spreadsheet choose the Excel Icon