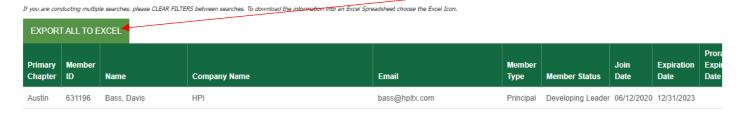

Your selected data will appear.

<sup>\*</sup>Chapters with Developing Leaders as Corporate Affiliates should use the "Birthdate On or After" search function to determine those eligible for DL benefits. The 2024 date to use is 1/1/1988.

To download the information into an Excel Spreadsheet choose the EXPORT ALL TO EXCEL button.