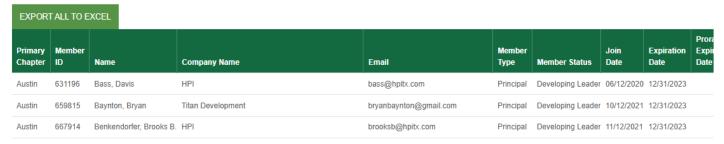

Your selected data will appear.

<sup>\*</sup>Chapters with Developing Leaders as Corporate Affiliates should use the "Birthdate On or After" search function to determine those eligible for DL benefits. The 2024 date to use is 1/1/1988.

To download the information into an Excel Spreadsheet choose the EXPORT ALL TO EXCEL button.