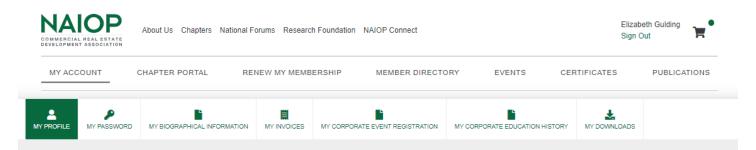

Once you log in, click your name in the upper right hand of the homepage and choose Manage My Account. This will take you to your Account Page.