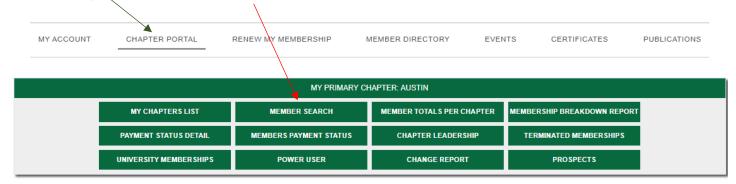

## MEMBER SEARCH FUNCTION

The Chapter Portal has the capability to search for *current* members using select criteria. This function may be useful to determine such things as Developing Leader members, members working for a specific company and other select member groups.

This function will also allow you to download your data into an Excel Spreadsheet.

### **How to Access Membership Search**

Log into the NAIOP portal from the homepage (<a href="www.naiop.org">www.naiop.org</a>) by choosing "Sign In" and using your email address and member number as password (unless you changed your password).

Once you log in, click your name in the upper right hand of the homepage and choose Manage My Account. This will take you to your Account Page.



## Choose Chapter Portal then Member Search.





#### The Member Search criteria page will then appear.

Member Search allows you to filter your *current* member list using select criteria. You can use this function to identify your Developing Leader members, members working for a specific company and other select member groups, such as your Principal or Associate members.

# Member Search First Name Begins With Last Name Begins With Member Type Member Status Corporate Member Company ○ Yes ○ No Original Join Date On or After Original Join Date On or Before $\blacksquare$ ⊞ Birthday On or After **Expiration Date** Ш SEARCH

You can begin using this to search for any **current** member information. If you are conducting multiple searches, please **CLEAR FILTERS** between searches.

#### **EXAMPLE:** To determine your Developing Leader